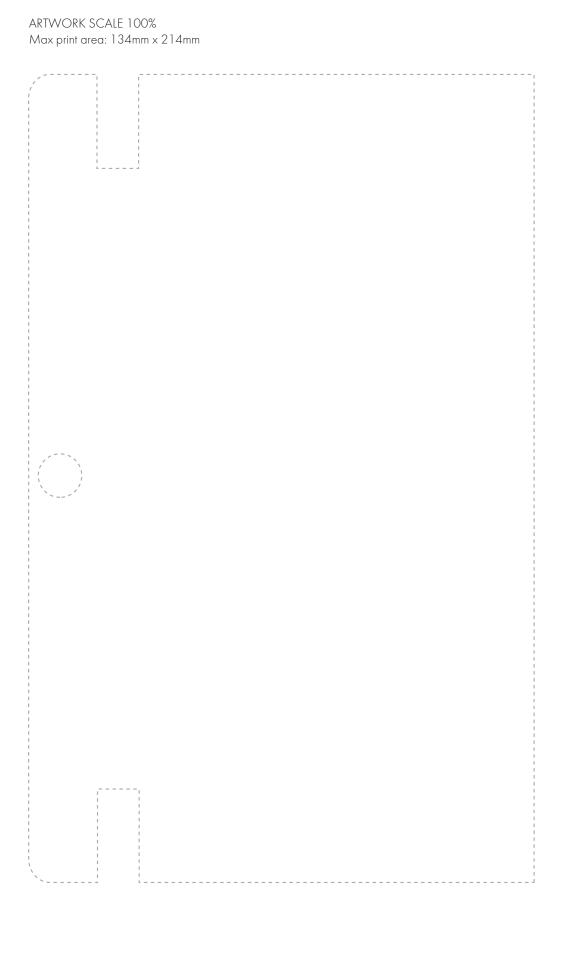

### The dashed line is to demonstrate print area and will not appear on your printed item

ARTWORK SCALE 100%